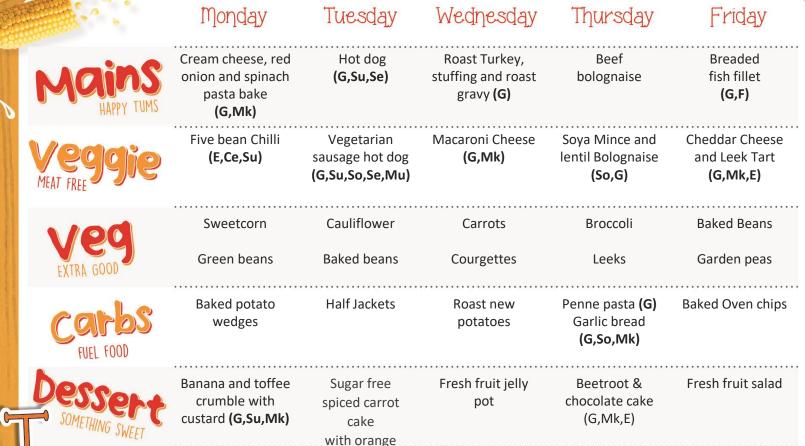

#### Dates

13<sup>th</sup> Sep, 4<sup>th</sup> Oct, 1<sup>st</sup> Nov, 22<sup>nd</sup> Nov, 13<sup>th</sup> Dec

Ce = Celery Cr = Crustacean E = Eggs F = Fish G = Cereals containing Gluten

(Mk,E,G)

#### Allergens

L = Lupin Mk = Milk Mo = Molluscs

Homemade bready salad bar, cold desserts and fresh fruit available daily.

Mu = Mustard N = Nuts P = Peanuts

Se = Sesame Seeds So = Soya Su = Sulphur Dioxide