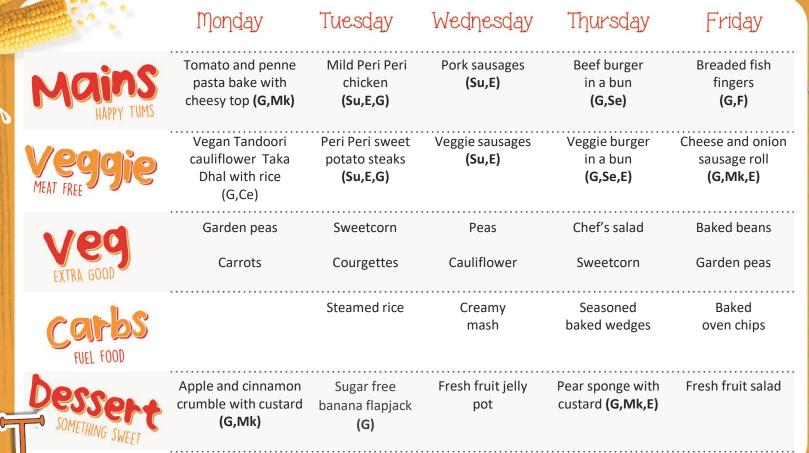

|   |                            | Monday                                  | Tuesdąy                               | Wednesday                                | Thursday                                       | Friday                                               |
|---|----------------------------|-----------------------------------------|---------------------------------------|------------------------------------------|------------------------------------------------|------------------------------------------------------|
| C | Mains<br>HAPPY TUMS        | Macaroni cheese<br>bake<br>(G,Mk0       | Pepperoni pizza<br>( <b>G,So,Mk)</b>  | Roast chicken<br>and roast gravy         | Beef lasagne<br>( <b>G,Mk)</b>                 | Breaded fish<br>fingers<br>( <b>G,F</b> )            |
|   | Veggie<br>MEAT FREE        | Vegetable and<br>Quorn curry <b>(E)</b> | Margherita pizza<br>( <b>G,So,Mk)</b> | Lentil roast with veggie gravy (Mu,G,Ce) | Roasted<br>vegetable<br>lasagne ( <b>G,Mk)</b> | Gnocchi with tomato sauce and mozzarella (G,So,Mk,E) |
|   | VEG<br>EXTRA GOOD          | Roasted carrots<br>Broccoli             | Sweetcorn<br>Green beans              | Steamed<br>cabbage<br>Cauliflower        | Green beans<br>Carrots                         | Baked beans<br>Garden peas                           |
|   | COPES FUEL FOOD            | Steamed Rice                            | Seasoned<br>wedges                    | Roast potatoes                           | Garlic bread<br>( <b>G,So,Mk)</b>              | Baked oven<br>chips                                  |
|   | Dessert<br>SOMETHING SWEET | Warm chocolate<br>brownie (Mk,E,G)      | Sugar-free<br>Banana cake<br>(Mk,E,G) | Fresh fruit jelly<br>pots                | Orange and<br>turmeric loaf cake<br>(G,Mk,E)   | Fresh fruit salad                                    |